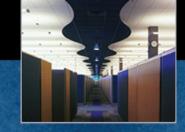

Compässo Elite features superior hardware that assures successful, blemish-free installation so you can create crisp, clean island ceilings or fascias that define spaces and provide lasting beauty.

The choice is yours: the roll-formed technology of Compässo Standard and C<sup>2</sup> that you know, as well as the new Compässo Elite and redesigned Compässo Slim from the extruded aluminum technology. All afford the benefits of acoustical suspension systems compared to drywall soffits—sound control, accessibility and the use of lay-in fixtures.