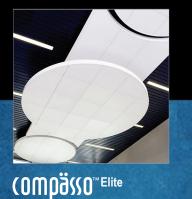

## AN ENDURING DESIGN IS NOT ENOUGH. IT MUST BE BUILT TO LAST.

**As an architect,** you want your vision to be realized today and to last forever. With this in mind, USG is proud to introduce extruded aluminum Compässo Elite, the latest addition to the expanding Compässo portfolio of ceiling trim systems.

Compässo Elite features superior hardware that assures successful, blemish-free installation so you can create crisp, clean island ceilings or fascias that define spaces and provide lasting beauty.

The choice is yours: the roll-formed technology of Compässo Standard and C<sup>2</sup> that you know, as well as the new Compässo Elite and redesigned Compässo Slim from the extruded aluminum technology. All afford the benefits of acoustical suspension systems compared to drywall soffits—sound control, accessibility and the use of lay-in fixtures.