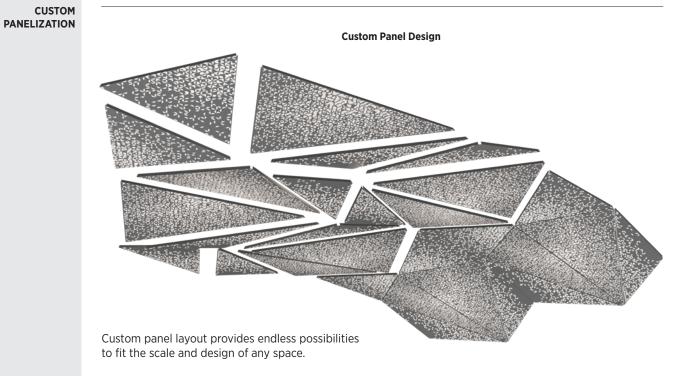

CUSTOM PERFORATIONS

#### **Custom Perforation Design**

Custom perforations can be designed from an image or idea and developed all the way from concept to finished product with our design assist services.