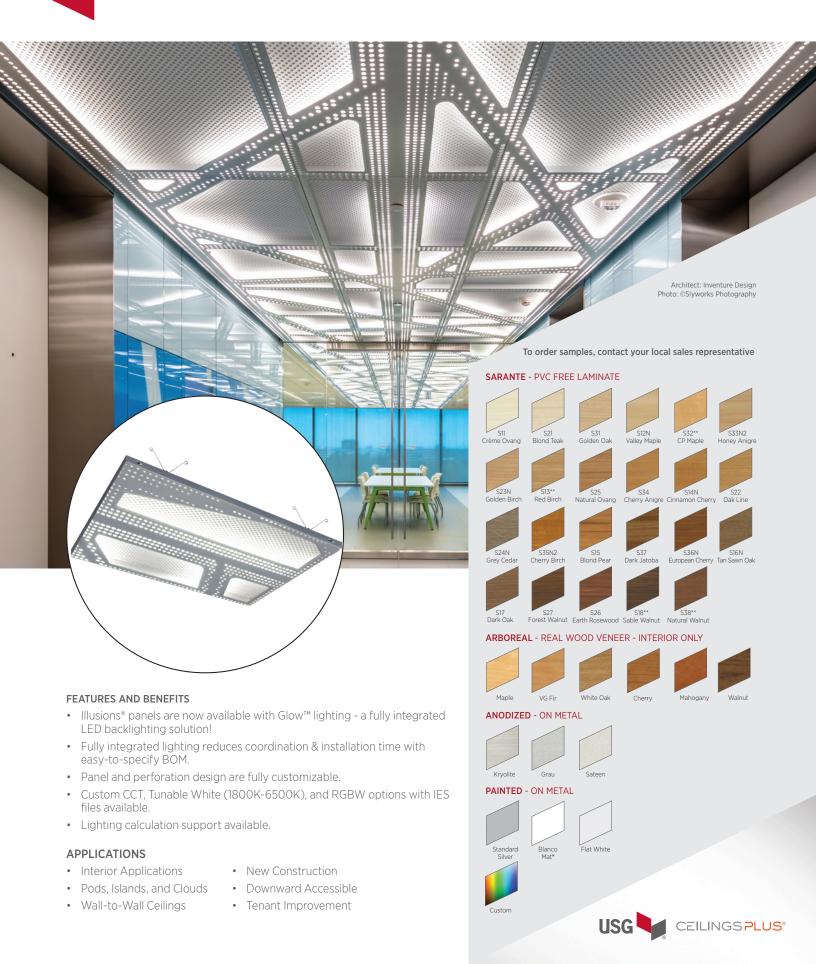

# USG Ceilings Plus<sup>®</sup> ILLUSIONS<sup>®</sup> + GLOW<sup>™</sup>

ILLUSIONS® PANELS WITH INTEGRATED LED BACKLIGHTING

## USG Ceilings Plus<sup>®</sup> ILLUSIONS<sup>®</sup> + GLOW<sup>™</sup> ILLUSIONS<sup>®</sup> PANELS WITH INTEGRATED LED BACKLIGHTING

ORDER SAMPLES/LITERATURE Contact your local sales rep.

FOR MOST UP-TO-DATE TECHNICAL INFORMATION AND LEED REPORT TOOL Contact your local sales rep. TECHNICAL SERVICES Contact your local sales rep.