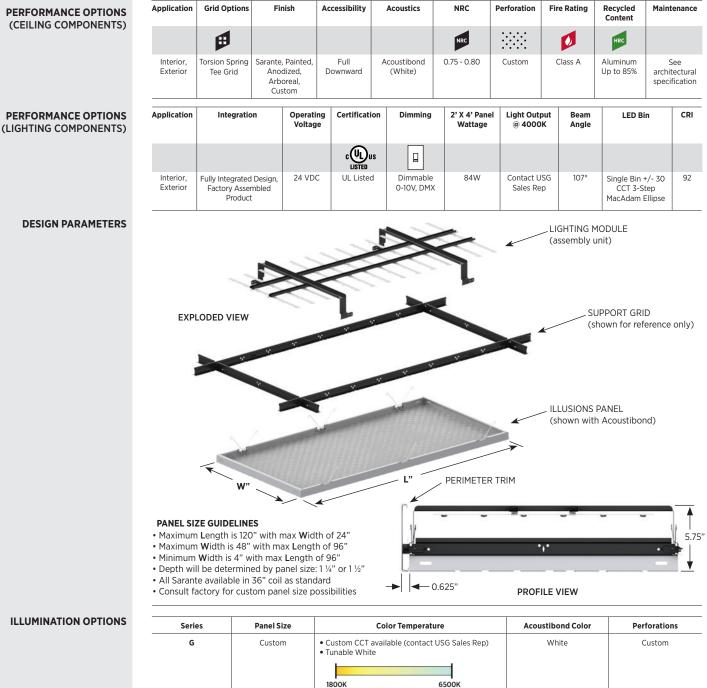

OW<sup>™</sup>

ILLUSIONS® PANELS WITH INTEGRATED LED BACKLIGHTING



## USG Ceilings Plus<sup>®</sup> ILLUSIONS<sup>®</sup> + GLOW<sup>™</sup> ILLUSIONS<sup>®</sup> PANELS WITH INTEGRATED LED BACKLIGHTING

ORDER SAMPLES/LITERATURE Contact your local sales rep.

FOR MOST UP-TO-DATE TECHNICAL INFORMATION AND LEED REPORT TOOL Contact your local sales rep. TECHNICAL SERVICES Contact your local sales rep.

CUSTOM PERFORATIONS

#### **Custom Perforation Design**



Custom perforations can be designed from an image or idea and developed all the way from concept to finished product with our design assist services.



## 

### USG Ceilings Plus<sup>®</sup> ILLUSIONS<sup>®</sup> + GLOW<sup>™</sup>

ILLUSIONS® PANELS WITH INTEGRATED LED BACKLIGHTING

ORDER SAMPLES/LITERATURE

FOR MOST UP-TO-DATE





PHYSICAL DATA

Additional documents and resources: Please contact your local sales representative for the following documents:

Architectural Specification Installation Manual Cleaning Instructions Warranty

#### Fire Classification: Illusions\* product line is Class-A in accordance

G

RGBW (full color spectrum)

R

with ASTM F84. Suspension System:

в

WHITE

Illusions<sup>1+</sup>Glow<sup>1+</sup> suspension system is ICC approved in accordance with International Building Code standards for seismic categories A,B,C,D,E,F. Calculations to support slotted grid and "heavy duty" rating is available upon request.

#### Seismic Compliance:

USG Ceiling Plus designs, engineers and manufactures ceiling systems using heavy duty rated tee bar suspension components as outlined in ASTM C635 for a